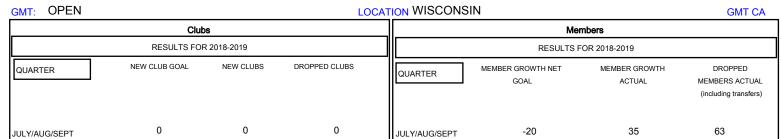

OCT/NOV/DEC

JAN/FEB/MAR

APR/MAY/JUNE

1

0

0

## District 27 A1

Results as of: 06/30/2019

58

43

42

OCT/NOV/DEC

JAN/FEB/MAR

APR/MAY/JUNE

10

40

0

41

66

77

0

0