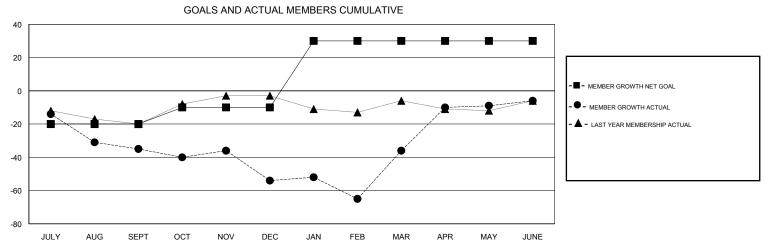

OCT/NOV/DEC

JAN/FEB/MAR

APR/MAY/JUNE

1

0

0

## District 27 A1

Results as of: 06/30/2019

58

43

42

OCT/NOV/DEC

JAN/FEB/MAR

APR/MAY/JUNE

10

40

0

41

66

77

0

0